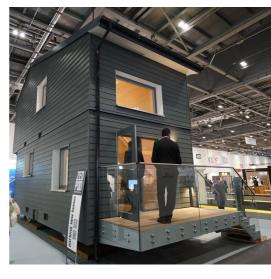

ZEDpods have their own balcony and front door, a kitchen and dining table, a standard sized bathroom, a lounging space with stairs leading to a mezzanine floor bedspace with home office desk, double bed, wardrobe and storage space.

These ready-made quality homes are built to higher standards than conventional houses, benefiting from:

- BIPV (Building Integrated Photovoltaic) array of solar panels on the roof
- Super insulated envelope
- Triple glazed windows
- Ventilation with heat recovery
- Exceptional daylighting
- Ultra low energy demand
- Well thought out and practical floor plans
- A `Q Assure' mortgageable warranty when permanently fixed to the ground