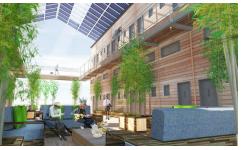

ZEDpods have their own balcony and front door, a kitchen and dining table, a standard sized bathroom, a lounging space with stairs leading to a mezzanine floor bedspace with home office desk, double bed, wardrobe and storage space.

Open plan kitchen and living space

- Bedroom with walk-in wardrobe
- Double height space