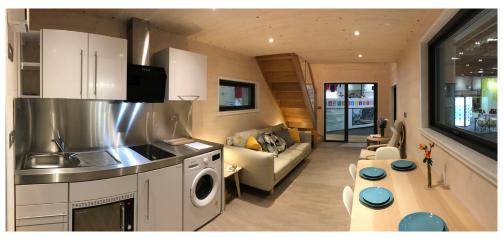

ZEDpods have their own balcony and front door, a kitchen and dining table, a standard sized bathroom, a lounging space with stairs leading to a mezzanine floor bedspace with home office desk, double bed, wardrobe and storage space.

These ready-made quality homes are built to higher standards than conventional houses, benefiting from:

- BIPV (Building Integrated Photovoltaic) array of solar panels on the roof
- Super insulated envelope
- Triple glazed windows
- Ventilation with heat recovery
- Exceptional daylighting
- Ultra low energy demand
- Well thought out and practical floor plans
- A `Q Assure' mortgageable warranty when permanently fixed to the ground