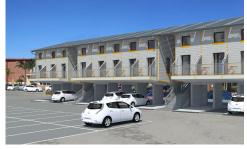

ZEDpods have a solution: decouple land and building costs and build on existing carparks and hard-standings.

The new space standards compliant ZEDpod is designed to take advantage of existing city centre car park locations and hard standings across the UK, either on the ground or assembled on raised platforms, to provide high performance, low energy housing delivered in a fraction of the time of traditional solutions. Once a pod is delivered to site, construction and installation can be completed within 24 hours ready for immediate occupancy.

#### ZEDpods raised above parking spaces

The galvanized steel base, lower floor and upper floor are transported on standard artics/ low loaders to the car park. These 3 parts are placed in position over the parking bay using a forklift only. The steel base is filled with local crushed stone or concrete ballast defining the substructure which is equivalent to a raft foundation, exerting no more pressure on the existing tarmac than a typical vehicle. The system is patented. Once in place very little site works are needed to complete the POD.