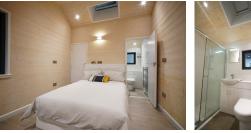

ZEDpods have their own balcony and front door, a kitchen and dining table, a standard sized bathroom, a lounging space with stairs leading to a mezzanine floor bedspace with home office desk, double bed, wardrobe and storage space.