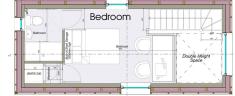

Ground Floor plan

First Floor plan

Open plan kitchen and living space

- Bedroom with walk-in wardrobe
- Double height space