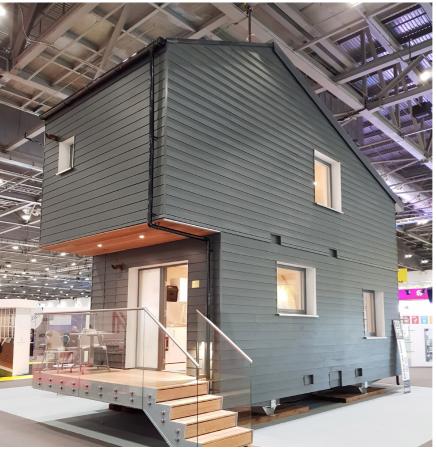

ZEDpods have a solution: decouple land and building costs and build on existing carparks and hard-standings.

The new space standards compliant ZEDpod is designed to take advantage of existing city centre car park locations and hard standings across the UK, either on the ground or assembled on raised platforms, to provide high performance, low energy housing delivered in a fraction of the time of traditional solutions. Once a pod is delivered to site, construction and installation can be completed within 24 hours ready for immediate occupancy.

ZEDpods have their own balcony and front door, a kitchen and dining table, a standard sized bathroom, a lounging space with stairs leading to a mezzanine floor bedspace with home office desk, double bed, wardrobe and storage space.

These ready-made quality homes are built to higher standards than conventional houses, benefiting from:

- BIPV (Building Integrated Photovoltaic) array of solar panels on the roof
- Super insulated envelope
- Triple glazed windows
- Ventilation with heat recovery
- Exceptional daylighting
- Ultra low energy demand
- Well thought out and practical floor plans
- A `Q Assure' mortgageable warranty when permanently fixed to the ground