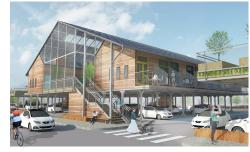

ZEDpods have a solution: decouple land and building costs and build on existing carparks and hard-standings.

The new space standards compliant ZEDpod is designed to take advantage of existing city centre car park locations and hard standings across the UK, either on the ground or assembled on raised platforms, to provide high performance, low energy housing delivered in a fraction of the time of traditional solutions. Once a pod is delivered to site, construction and installation can be completed within 24 hours ready for immediate occupancy.

#### ZEDpods raised above parking spaces

The galvanized steel base, lower floor and upper floor are transported on standard artics/ low loaders to the car park. These 3 parts are placed in position over the parking bay using a forklift only. The steel base is filled with local crushed stone or concrete ballast defining the substructure which is equivalent to a raft foundation, exerting no more pressure on the existing tarmac than a typical vehicle. The system is patented. Once in place very little site works are needed to complete the POD.