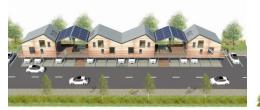

ZEDpods have a solution: decouple land and building costs and build on existing carparks and hard-standings.

The new space standards compliant ZEDpod is designed to take advantage of existing city centre car park locations and hard standings across the UK, either on the ground or assembled on raised platforms, to provide high performance, low energy housing delivered in a fraction of the time of traditional solutions. Once a pod is delivered to site, construction and installation can be completed within 24 hours ready for immediate occupancy.

## ZEDpods: design options

ZEDpods sitting on the ground

The same simplicity of deployment allows a reinforced concrete pre-cast raft foundation to be offloaded from a delivery HGV and placed on smooth bearing ground or recycled rubber pads. The ZEDpods are simply forklifted into place, allowing a community to be created over a weekend.

#### ZEDpods raised above parking spaces

The galvanized steel base, lower floor and upper floor are transported on standard artics/ low loaders to the car park. These 3 parts are placed in position over the parking bay using a forklift only. The steel base is filled with local crushed stone or concrete ballast defining the substructure which is equivalent to a raft foundation, exerting no more pressure on the existing tarmac than a typical vehicle. The system is patented. Once in place very little site works are needed to complete the POD.