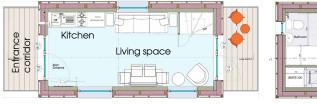

Ground Floor plan

First Floor plan

ZEDpods have their own balcony and front door, a kitchen and dining table, a standard sized bathroom, a lounging space with stairs leading to a mezzanine floor bedspace with home office desk, double bed, wardrobe and storage space.