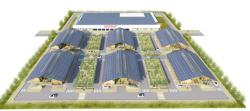

#### ZEDpods raised above parking spaces

The galvanized steel base, lower floor and upper floor are transported on standard artics/ low loaders to the car park. These 3 parts are placed in position over the parking bay using a forklift only. The steel base is filled with local crushed stone or concrete ballast defining the substructure which is equivalent to a raft foundation, exerting no more pressure on the existing tarmac than a typical vehicle. The system is patented. Once in place very little site works are needed to complete the POD.

90 degree terrace

ZEDpods village communal lounge with kitchen and dining

G a supermarket or retail park context

Electric vehicle charging points in line with SHS columns. One charge point for each parking bay.