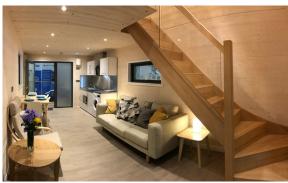

ZEDpods have their own balcony and front door, a kitchen and dining table, a standard sized bathroom, a lounging space with stairs leading to a mezzanine floor bedspace with home office desk, double bed, wardrobe and storage space.