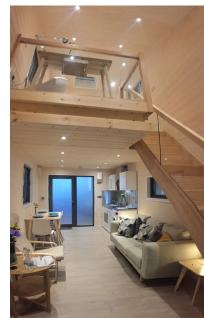

ZEDpods have their own balcony and front door, a kitchen and dining table, a standard sized bathroom, a lounging space with stairs leading to a mezzanine floor bedspace with home office desk, double bed, wardrobe and storage space.

Open plan kitchen and living space

- Bedroom with walk-in wardrobe
- Double height space